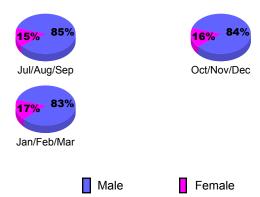

| -108                             | 83                              | -36                             |  |  |
| Oct/Nov/Dec        | 65                                     | 124                          | -35                              | 89                              | 80                              |  |  |
| Jan/Feb/Mar        | 50                                     | 57                           | -56                              | 1                               | 91                              |  |  |
| Totals             | 170                                    | 372                          | -199                             | 173                             | 135                             |  |  |



## Gender Comparison 2009-2010

Oct/Nov/Dec

Jan/Feb/Mar

Previous Year