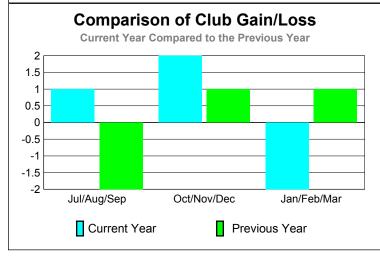

|             |             | <u>Club</u><br><b>20</b> 0 | <u>Clubs</u><br>2008-2009 |         |              |
|-------------|-------------|----------------------------|---------------------------|---------|--------------|
|             |             | 200                        |                           |         |              |
|             | New         | Actual                     | Actual                    | Gain/   | Gain/        |
|             | Club        | New                        | Dropped                   | Loss of | Loss of      |
| Month       | <u>Goal</u> | Clubs                      | <u>Clubs</u>              | Clubs   | <u>Clubs</u> |
| Jul/Aug/Sep | 1           | 2                          | -1                        | 1       | -2           |
| Oct/Nov/Dec | 1           | 2                          | 0                         | 2       | 1            |
| Jan/Feb/Mar | 1           | 1                          | -3                        | -2      | 1            |
| Totals      | 3           | 5                          | -4                        | 1       | 0            |