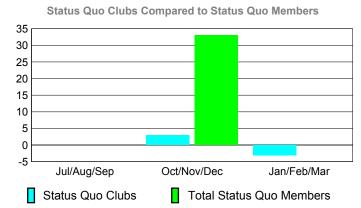

## YTD Status Quo Clubs 2009-2010

| <u> MEMBERSHIP</u> |                                        |                              |                                  |                                 |                                 |  |  |
|--------------------|----------------------------------------|------------------------------|----------------------------------|---------------------------------|---------------------------------|--|--|
|                    | <u>Membership</u> Results<br>2009-2010 |                              |                                  |                                 | <u>Membership</u><br>2008-2009  |  |  |
| Month              | Net<br>Memb<br><u>Goal</u>             | Actual<br>New<br><u>Memb</u> | Actual<br>Dropped<br><u>Memb</u> | Gain/<br>Loss of<br><u>Memb</u> | Gain/<br>Loss of<br><u>Memb</u> |  |  |
| Jul/Aug/Sep        | 55                                     | 191                          | -108                             | 83                              | -36                             |  |  |
| Oct/Nov/Dec        | 65                                     | 124                          | -35                              | 89                              | 80                              |  |  |
| Jan/Feb/Mar        | 50                                     | 57                           | -56                              | 1                               | 91                              |  |  |
| Totals             | 170                                    | 372                          | -199                             | 173                             | 135                             |  |  |