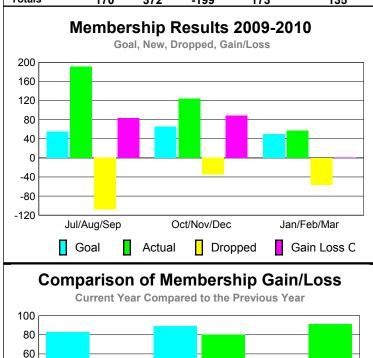

## YTD Status Quo Clubs 2009-2010

| <u> MEMBERSHIP</u> |                                        |                              |                                  |                                 |                                 |  |  |
|--------------------|----------------------------------------|------------------------------|----------------------------------|---------------------------------|---------------------------------|--|--|
|                    | <u>Membership</u> Results<br>2009-2010 |                              |                                  |                                 | <u>Membership</u><br>2008-2009  |  |  |
| Month              | Net<br>Memb<br><u>Goal</u>             | Actual<br>New<br><u>Memb</u> | Actual<br>Dropped<br><u>Memb</u> | Gain/<br>Loss of<br><u>Memb</u> | Gain/<br>Loss of<br><u>Memb</u> |  |  |
| Jul/Aug/Sep        | 55                                     | 191                          | -108                             | 83                              | -36                             |  |  |
| Oct/Nov/Dec        | 65                                     | 124                          | -35                              | 89                              | 80                              |  |  |
| Jan/Feb/Mar        | 50                                     | 57                           | -56                              | 1                               | 91                              |  |  |
| Totals             | 170                                    | 372                          | -199                             | 173                             | 135                             |  |  |